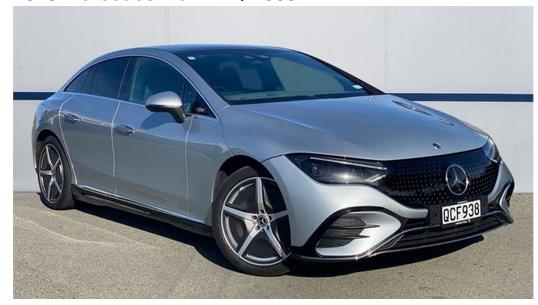

## 2023 Mercedes-Benz EQE 300

## \$109,900 Drive Away

Class:ClassModel:EQEBody Type:SedanColour:SilverKilometres:7500 kmsEngine:Litres

Fuel Type: Electric Transmission: Reduction Gear

Drive Type: Rear Wheel Drive Doors: 4

Reg Plate: QCF938 Cylinders:

**Stock #**: QCF938 **VIN**: W1K2951112F022146